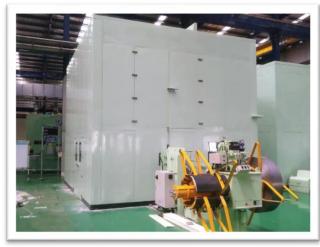

#### **ACOUSTIC ENCLOSURE**

As a leading supplier of industrial noise control Envirotech Systems Pvt. Ltd. offers enclosures for all kind of noise sources:

- Gas turbines
- Steam turbines
- Compressors
- Diesel Generator
- © Pumps
- Conveyor

- © Fin Press Machine
- Air Compressor
- Forging Machine
- © CNC Machine
- Scarfing Machine
- Other Noise Generating Industrial Machines

For the reduction of noise made by machines and mechanical units, we deliver acoustic enclosures, tailor- made for the particular situation, for both indoor and outdoor use. We place highest value on stable, long-life design, ease in dismantling, and high acoustic effectiveness. If desired, we deliver the enclosure including entire electrical installation, ventilation system as well as other accessories according to the client's requirements.

Envirotech Acoustic Enclosures have proven themselves in use all over the world while improving working conditions and protecting the environment.

Each enclosure is designed and manufactured to suit the individual requirements of the machine being closed in. It can have a simple panel design or be a heavy integrated housing. Additional feature include lifting beams, lighting, fire and gas detection & protection systems.

All our enclosures are designed to allow the maximum aspiration and cooling airflow required to make sure machine does not overheat. Weather louvers, acoustic louvers, splitter and baffles are provided to suppress the noise where required. Acoustic Enclosures will be as varied as the costumer's requirements. The enclosure outer walls generally consists of 1.6-2 mm thickness of CRCA steel sheeting outside, and inner surface is GI perforated sheet filled with tissue paper laminated rock wool pads.