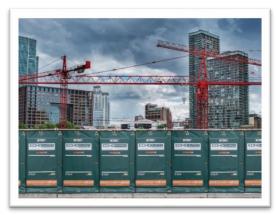

#### **NOISE BARRIERS**

We offer a full design, delivery and installation service, which can also include all necessary structural steelwork. Barriers can be erected by our own, trained personnel. Alternatively, they can be installed by other contractors, end users etc. preferably under the supervision of an ESPL engineer.

Types of Noise Barrier Envirotech Provide-

- 1. POLYCARBONATE NOISE BARRIER
- 2. METALLIC NOISE BARRIER
- 3. ECHO BARRIER

Suitable for an extensive range of applications including:

- Mechanical Plants.
- © Roads, Metro & Railways.
- Airport Boundaries.
- © Generators, Compressors and Chillers.
- © Construction.
- © Oil & Gas.
- Refurbishments.
- Maintenance Activities.
- © Outdoor & Indoor Events.
- Temporary Noise Barrier for Equipment's operating in open environment.
- Other Areas like hospital, schools, airports, etc.