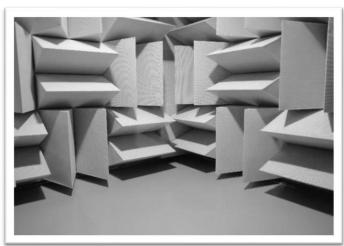

## **ANECHOIC & SEMI ANECHOIC CHAMBER**

#### **ANECHOIC CHAMBER**

An anechoic chamber (an-echoic or non-echoing) is a room designed to stop reflections of sound waves. They are also insulated from exterior sources of noise. The combination of both aspects means they simulate a quiet open-space of infinite dimension, which is useful when exterior influences would otherwise give false results.

#### **SEMI ANECHOIC CHAMBER**

A room which create free field conditions but above a reflective plane. Above a certain frequency all sound waves that hit the walls or ceiling of the chamber will be absorbed.