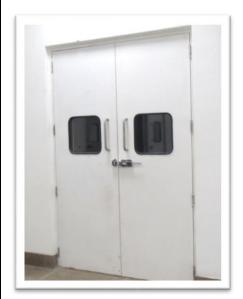

#### **ACOUSTIC DOORS**

We Offer A Range Of Fire Retardant / Proof / Check Metal Doors Frames Customized And Accurate To Customer Specifications. We Employ The Most Modern Techniques, Measuring And Cutting Equipment. Our Metal Doors Frames Are Available In The Most Elegant Designs.

Hinged Type Single Leaf Doors Of 1 & 2 Hrs (60 &120 Minutes) Fire Rating Fully Insulated Steel Composite Light Weight Single Swing Asbestos Fire Doors As Per Bs:476 Part 22/ Is:3614 Part 2 And Meeting The 1& 2Hrs.Rating For Stability, And Integrity Criteria. The Steel Composite Fire Doors Comprises of Welded Box Section Insulated Frame and fully Insulated Shutters Faced with Galvanized Corrugated Sheet of 1.2 Mm Thickness on Both Sides. All Steel Parts Are Painted With Anti- Corrosive Primer.