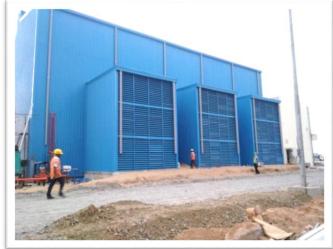

#### **ACOUSTIC LOUVERS**

ESPL Acoustic Louver has a sound baffle designed to allow airflow through ventilation openings while reducing the radiation of noise. Typical application for our acoustic louvers used in conjunction with machine and enclosures, sound barrier walls and sound control rooms to allow silenced airflow. They use acoustic grade glass fibre as the principle sound-absorbing mechanism.

They are aerodynamically shaped to minimize pressure drop. Lips are designed in to the splitters to protect against weather elements. A machine sound enclosure such as compressor, genet, backup generator and well pump are all candidates for silenced ventilation using ESPL Acoustic Louver.

Our Acoustic screens and enclosures solve a wide range of environmental noise pollution problems emanating from mechanical plant and systems including:

- Chillers
- o Motors
- Compressors
- o Pumps
- Roof top plant rooms

0

We offer acoustic louvers with following features:

- o Flat Blades
- For building intake/exhaust openings
- For mechanical services plant
- As free-standing barriers, screens and enclosures
- Wide-choice of finishes/colours