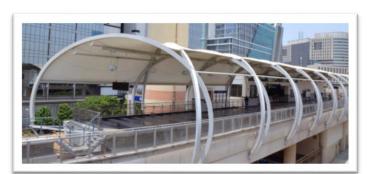

#### **NOISE BARRIERS**

We offer a full design, delivery and installation service, which can also include all necessary structural steelwork. Barriers can be erected by our own, trained personnel. Alternatively, they can be installed by other contractors, end users etc. preferably under the supervision of an ESPL engineer.

Types of Noise Barrier Envirotech Provide-

- 1. POLYCARBONATE NOISE BARRIER
- 2. METALLIC NOISE BARRIER
- 3. ECHO BARRIER

Suitable for an extensive range of applications including:

- Mechanical Plants.
- © Roads, Metro & Railways.
- Airport Boundaries.
- © Generators, Compressors and Chillers.
- © Construction.
- © Oil & Gas.
- Refurbishments.
- Maintenance Activities.
- © Outdoor & Indoor Events.
- Temporary Noise Barrier for Equipment's operating in open environment.
- Other Areas like hospital, schools, airports, etc.