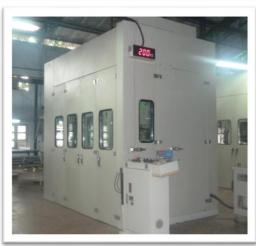

#### **NOISE TEST BOOTH**

The noise test booth is used for check the noise level. It is a quiet room and is used for a number of different purposes as well. The main functionality of a noise control booth is to eliminate the shop floor noise. The isolation of the noise test booth with acoustic material all around prevents the floor noise from penetrating the enclosure.

#### Area of Application-

- Automotive sector
- Air conditioner manufacturing units
- Refrigeration units
- Fan, motor & Compressors manufacturing units
- Speaker and sound purity testing etc.

We offer online & offline noise testing booth to test each & every piece of product. These booths are designed with perfection, accuracy & new technology. The primary function of this booth is to control the ambient noise and increase the accuracy of intensity measurement by reducing sound reflection.

The primary features of the noise test booth are:

**Reliability:** The booth is totally quiet and it has been built in a manner so as to not allow any noise to penetrate.

Performance: The noise test booth will continue to provide optimal performance

**Noiseless operation:** The functioning of the noise test booth is absolutely noiseless.

Low maintenance: The noise test booth is very easy to maintain and does not require any kind of service.

**Internal lighting:** The noise test booth is a complete unit and comes fully fitted with an internal lighting system.

**Automatic door:** The acoustic door of the noise test booth closes automatically to ensure that it is sealed shut and there is no chance of noise leakage.

**Ventilation system:** The noise test booth has been designed with air vents to ensure that there is air circulation inside the unit. The air vents are acoustically treated.