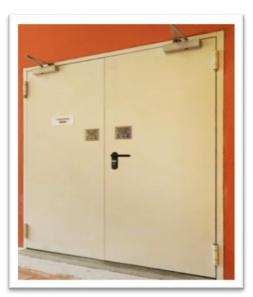

#### **ACOUSTIC DOORS**

We Offer A Range Of Fire Retardant / Proof / Check Metal Doors Frames Customized And Accurate To Customer Specifications. We Employ The Most Modern Techniques, Measuring And Cutting Equipment. Our Metal Doors Frames Are Available In The Most Elegant Designs.

Hinged Type Single Leaf Doors Of 1 & 2 Hrs (60 &120 Minutes) Fire Rating Fully Insulated Steel Composite Light Weight Single Swing Asbestos Fire Doors As Per Bs:476 Part 22/ Is:3614 Part 2 And Meeting The 1& 2Hrs.Rating For Stability, And Integrity Criteria. The Steel Composite Fire Doors Comprises of Welded Box Section Insulated Frame and fully Insulated Shutters Faced with Galvanized Corrugated Sheet of 1.2 Mm Thickness on Both Sides. All Steel Parts Are Painted With Anti- Corrosive Primer.