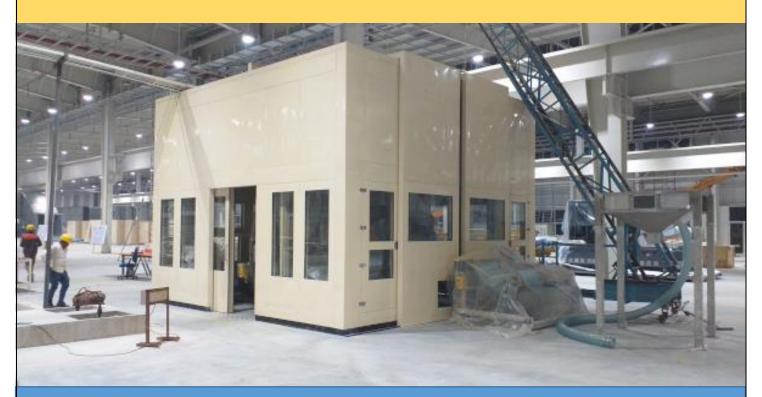

#### **ACOUSTIC ENCLOSURE**

As a leading supplier of industrial noise control Envirotech Systems Pvt. Ltd. offers enclosures for all kind of noise sources:

- Gas turbines
- Steam turbines
- Compressors
- Diesel Generator
- © Pumps
- Conveyor

- © Fin Press Machine
- Air Compressor
- Forging Machine
- © CNC Machine
- Scarfing Machine
- Other Noise Generating Industrial Machines

For the reduction of noise made by machines and mechanical units, we deliver acoustic enclosures, tailor- made for the particular situation, for both indoor and outdoor use. We place highest value on stable, long-life design, ease in dismantling, and high acoustic effectiveness. If desired, we deliver the enclosure including entire electrical installation, ventilation system as well as other accessories according to the client's requirements.

Envirotech Acoustic Enclosures have proven themselves in use all over the world while improving working conditions and protecting the environment.

Each enclosure is designed and manufactured to suit the individual requirements of the machine being closed in. It can have a simple panel design or be a heavy integrated housing. Additional feature include lifting beams, lighting, fire and gas detection & protection systems.

All our enclosures are designed to allow the maximum aspiration and cooling airflow required to make sure machine does not overheat. Weather louvers, acoustic louvers, splitter and baffles are provided to suppress the noise where required. Acoustic Enclosures will be as varied as the costumer's requirements. The enclosure outer walls generally consists of 1.6-2 mm thickness of CRCA steel sheeting outside, and inner surface is GI perforated sheet filled with tissue paper laminated rock wool pads.