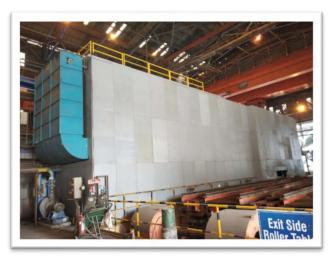

## **ENGINE TEST ROOM ACOUSTIC**

To perform accurate and repeatable testing of the product, manufacturers use Engine test cell that provide controlled acoustical environment for product testing and development.

Generally Acoustic Treatment to engine test cell prevents the flow of excessive noise from engine test chamber to nearby areas in automobile industry. For accurate designing of Engine Test Cell Acoustics module our acousticians & engineers review the acoustic profile of engines. We use acoustic lining on wall filled with insulated material, acoustic doors to access the engine test cell, acoustic ducting for proper air circulation, smoke exhaust pipe and sound proof glass window to view inside the engine test cell.