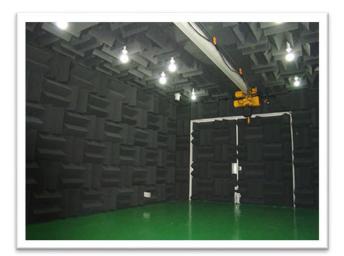

## **ANECHOIC & SEMI ANECHOIC CHAMBER**

#### **ANECHOIC CHAMBER**

An anechoic chamber (an-echoic or non-echoing) is a room designed to stop reflections of sound waves. They are also insulated from exterior sources of noise. The combination of both aspects means they simulate a quiet open-space of infinite dimension, which is useful when exterior influences would otherwise give false results.

#### **SEMI ANECHOIC CHAMBER**

A room which create free field conditions but above a reflective plane. Above a certain frequency all sound waves that hit the walls or ceiling of the chamber will be absorbed.

This type of chamber normally used in vehicle testing with a rolling round so that the vehicle may be driven.

The semi-anechoic chamber then forms a controlled environment with the surrounding acoustic conditions behaving as a sterile version of the real world. In this way accurate measurements of the sound inside and outside the vehicle can be made under operating conditions.