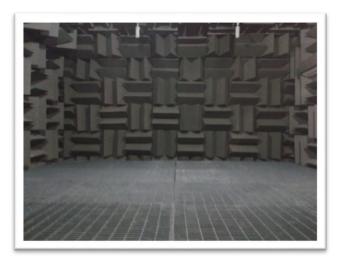

## **ANECHOIC & SEMI ANECHOIC CHAMBER**

#### **ANECHOIC CHAMBER**

An anechoic chamber (an-echoic or non-echoing) is a room designed to stop reflections of sound waves. They are also insulated from exterior sources of noise. The combination of both aspects means they simulate a quiet open-space of infinite dimension, which is useful when exterior influences would otherwise give false results.

#### **SEMI ANECHOIC CHAMBER**

A room which create free field conditions but above a reflective plane. Above a certain frequency all sound waves that hit the walls or ceiling of the chamber will be absorbed.

This type of chamber normally used in vehicle testing with a rolling round so that the vehicle may be driven.

The semi-anechoic chamber then forms a controlled environment with the surrounding acoustic conditions behaving as a sterile version of the real world. In this way accurate measurements of the sound inside and outside the vehicle can be made under operating conditions.