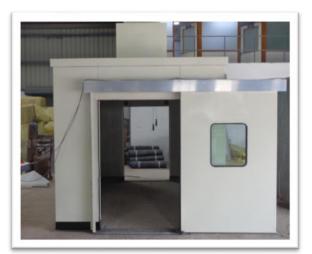

#### **ACOUSTIC ENCLOSURE**

As a leading supplier of industrial noise control Envirotech Systems Pvt. Ltd. offers enclosures for all kind of noise sources:

- Gas turbines
- Steam turbines
- Compressors
- Diesel Generator
- © Pumps
- Conveyor

- © Fin Press Machine
- Air Compressor
- Forging Machine
- © CNC Machine
- Scarfing Machine
- Other Noise Generating Industrial Machines

For the reduction of noise made by machines and mechanical units, we deliver acoustic enclosures, tailor- made for the particular situation, for both indoor and outdoor use. We place highest value on stable, long-life design, ease in dismantling, and high acoustic effectiveness. If desired, we deliver the enclosure including entire electrical installation, ventilation system as well as other accessories according to the client's requirements.

Envirotech Acoustic Enclosures have proven themselves in use all over the world while improving working conditions and protecting the environment.

Each enclosure is designed and manufactured to suit the individual requirements of the machine being closed in. It can have a simple panel design or be a heavy integrated housing. Additional feature include lifting beams, lighting, fire and gas detection & protection systems.

All our enclosures are designed to allow the maximum aspiration and cooling airflow required to make sure machine does not overheat. Weather louvers, acoustic louvers, splitter and baffles are provided to suppress the noise where required. Acoustic Enclosures will be as varied as the costumer's requirements. The enclosure outer walls generally consists of 1.6-2 mm thickness of CRCA steel sheeting outside, and inner surface is GI perforated sheet filled with tissue paper laminated rock wool pads.