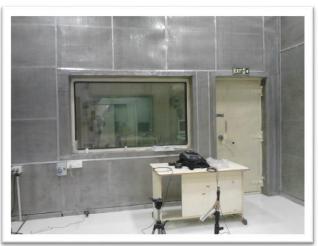

#### **NOISE TEST BOOTH**

The noise test booth is used for check the noise level. It is a quiet room and is used for a number of different purposes as well. The main functionality of a noise control booth is to eliminate the shop floor noise. The isolation of the noise test booth with acoustic material all around prevents the floor noise from penetrating the enclosure.

#### Area of Application-

- Automotive sector
- Air conditioner manufacturing units
- Refrigeration units
- Fan, motor & Compressors manufacturing units
- Speaker and sound purity testing etc.

We offer online & offline noise testing booth to test each & every piece of product. These booths are designed with perfection, accuracy & new technology. The primary function of this booth is to control the ambient noise and increase the accuracy of intensity measurement by reducing sound reflection.