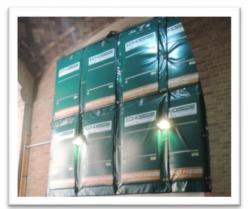

#### **ECHO BARRIER**

ENVIROTECH Introducing Quality product from ECHO BARRIER. The Echo Barrier  $H9^{\text{TM}}$  is a portable acoustic barrier that offers excellent noise reduction and absorption. Effective in the harshest environments. The Echo barrier H9 is durable, lightweight, water, fire, UV and temperature resistant.

#### **Key Benefits:**

- Echo Barrier's patented Acoustic technology, offers noise reduction between 10 to 32 dB in field conditions.
- H9 Barrier panels are readily fitted onto standard fencing, perimeter fencing, plywood fencing, metal panels,
   scaffolding or any existing structure that can bear the increased load.
- Light in weight (5.5 kg).
- Safe to handle, no hazardous material can be fitted with reflector strips for dark areas.
- Do not absorb water when exposed to heavy rain or while jet-washed.
- Rugged PVC exterior and heavy duty eyelets/grommets, designed for durability under tough conditions.