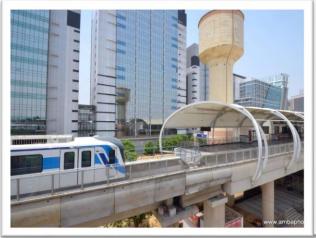

#### **NOISE BARRIERS**

We offer a full design, delivery and installation service, which can also include all necessary structural steelwork. Barriers can be erected by our own, trained personnel. Alternatively, they can be installed by other contractors, end users etc. preferably under the supervision of an ESPL engineer.

Types of Noise Barrier Envirotech Provide-

- 1. POLYCARBONATE NOISE BARRIER
- 2. METALLIC NOISE BARRIER
- 3. ECHO BARRIER

Suitable for an extensive range of applications including:

- Mechanical Plants.
- © Roads, Metro & Railways.
- Airport Boundaries.
- © Generators, Compressors and Chillers.
- © Construction.
- © Oil & Gas.
- Refurbishments.
- Maintenance Activities.
- © Outdoor & Indoor Events.
- Temporary Noise Barrier for Equipment's operating in open environment.
- Other Areas like hospital, schools, airports, etc.