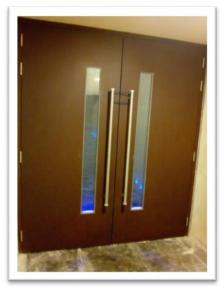

#### **ACOUSTIC DOORS**

We Offer A Range Of Fire Retardant / Proof / Check Metal Doors Frames Customized And Accurate To Customer Specifications. We Employ The Most Modern Techniques, Measuring And Cutting Equipment. Our Metal Doors Frames Are Available In The Most Elegant Designs.

Hinged Type Single Leaf Doors Of 1 & 2 Hrs (60 &120 Minutes) Fire Rating Fully Insulated Steel Composite Light Weight Single Swing Asbestos Fire Doors As Per Bs:476 Part 22/ Is:3614 Part 2 And Meeting The 1& 2Hrs.Rating For Stability, And Integrity Criteria. The Steel Composite Fire Doors Comprises of Welded Box Section Insulated Frame and fully Insulated Shutters Faced with Galvanized Corrugated Sheet of 1.2 Mm Thickness on Both Sides. All Steel Parts Are Painted With Anti- Corrosive Primer.