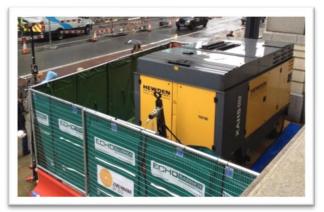

#### **ACOUSTIC ENCLOSURE**

As a leading supplier of industrial noise control Envirotech Systems Pvt. Ltd. offers enclosures for all kind of noise sources:

- Gas turbines
- Steam turbines
- Compressors
- Diesel Generator
- © Pumps
- Conveyor

- © Fin Press Machine
- Air Compressor
- Forging Machine
- © CNC Machine
- Scarfing Machine
- Other Noise Generating Industrial Machines

For the reduction of noise made by machines and mechanical units, we deliver acoustic enclosures, tailor- made for the particular situation, for both indoor and outdoor use. We place highest value on stable, long-life design, ease in dismantling, and high acoustic effectiveness. If desired, we deliver the enclosure including entire electrical installation, ventilation system as well as other accessories according to the client's requirements.

Envirotech Acoustic Enclosures have proven themselves in use all over the world while improving working conditions and protecting the environment.

Each enclosure is designed and manufactured to suit the individual requirements of the machine being closed in. It can have a simple panel design or be a heavy integrated housing. Additional feature include lifting beams, lighting, fire and gas detection & protection systems.

All our enclosures are designed to allow the maximum aspiration and cooling airflow required to make sure machine does not overheat. Weather louvers, acoustic louvers, splitter and baffles are provided to suppress the noise where required. Acoustic Enclosures will be as varied as the costumer's requirements. The enclosure outer walls generally consists of 1.6-2 mm thickness of CRCA steel sheeting outside, and inner surface is GI perforated sheet filled with tissue paper laminated rock wool pads.