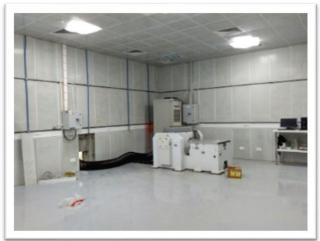

## **ENGINE TEST ROOM ACOUSTIC**

To perform accurate and repeatable testing of the product, manufacturers use Engine test cell that provide controlled acoustical environment for product testing and development.

Generally Acoustic Treatment to engine test cell prevents the flow of excessive noise from engine test chamber to nearby areas in automobile industry. For accurate designing of Engine Test Cell Acoustics module our acousticians & engineers review the acoustic profile of engines. We use acoustic lining on wall filled with insulated material, acoustic doors to access the engine test cell, acoustic ducting for proper air circulation, smoke exhaust pipe and sound proof glass window to view inside the engine test cell.