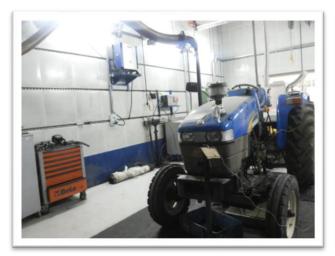

#### **NOISE TEST BOOTH**

The noise test booth is used for check the noise level. It is a quiet room and is used for a number of different purposes as well. The main functionality of a noise control booth is to eliminate the shop floor noise. The isolation of the noise test booth with acoustic material all around prevents the floor noise from penetrating the enclosure.

#### Area of Application-

- Automotive sector
- Air conditioner manufacturing units
- Refrigeration units
- Fan, motor & Compressors manufacturing units
- Speaker and sound purity testing etc.

We offer online & offline noise testing booth to test each & every piece of product. These booths are designed with perfection, accuracy & new technology. The primary function of this booth is to control the ambient noise and increase the accuracy of intensity measurement by reducing sound reflection.