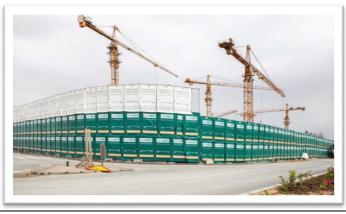

#### **NOISE BARRIERS**

We offer a full design, delivery and installation service, which can also include all necessary structural steelwork. Barriers can be erected by our own, trained personnel. Alternatively, they can be installed by other contractors, end users etc. preferably under the supervision of an ESPL engineer.

Types of Noise Barrier Envirotech Provide-

- 1. POLYCARBONATE NOISE BARRIER
- 2. METALLIC NOISE BARRIER
- 3. ECHO BARRIER

Suitable for an extensive range of applications including:

- Mechanical Plants.
- © Roads, Metro & Railways.
- Airport Boundaries.
- © Generators, Compressors and Chillers.
- © Construction.
- © Oil & Gas.
- Refurbishments.
- Maintenance Activities.
- © Outdoor & Indoor Events.
- Temporary Noise Barrier for Equipment's operating in open environment.
- Other Areas like hospital, schools, airports, etc.

The construction consisted of MS/Galvanized steel beam as horizontal and vertical posts specially designed aluminium pressure pad with rubber gas kit use to grip polycarbonate sheet tightly.

The standard Polycarbonate Noise Barriers designed to achieve 22 STC to 36 STC rating and the same has been confirmed during laboratory test. All Polycarbonate sheets are UV coated and having warrantee upto10years.