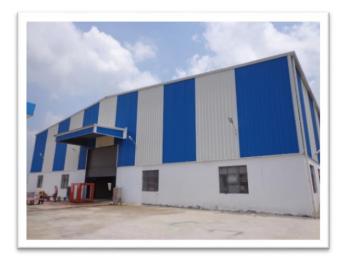

#### MANUFACTUARING FACILITY & INFRASTRUCTURE

We have manufacturing facilities for fabricating all types of steels such as carbon steel, stainless steel, alloy steel, utilizing various insulation material such as ceramic wool, rock wool etc,

#### **FACTORY AREA**

Approximate 55000 Sq. ft. Area comprise our work space.