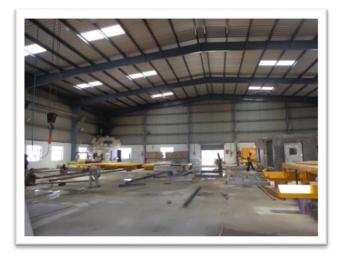

#### MANUFACTUARING FACILITY & INFRASTRUCTURE

We have manufacturing facilities for fabricating all types of steels such as carbon steel, stainless steel, alloy steel, utilizing various insulation material such as ceramic wool, rock wool etc,

Welding and painting including work areas for fabrication of large structures and equipment's. Our sustained production can be maintained by motivated work force.

Our welders are qualified in various positions and different combination of material. We have qualified Technical personnel in various levels in NDT.

#### **FACTORY AREA**

Approximate 55000 Sq. ft. Area comprise our work space.