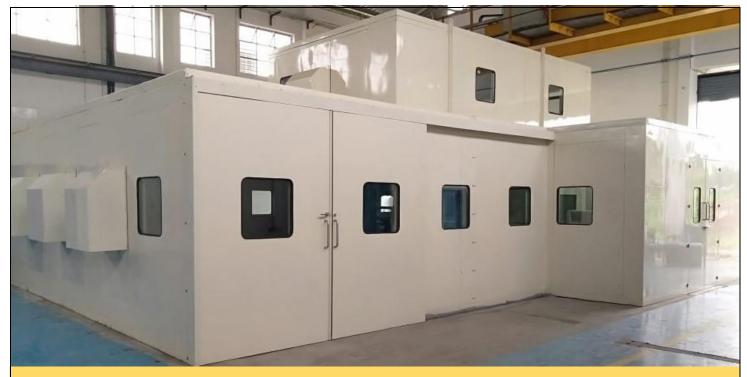

#### **ACOUSTIC ENCLOSURE**

As a leading supplier of industrial noise control Envirotech Systems Pvt. Ltd. offers enclosures for all kind of noise sources:

- Gas turbines
- Steam turbines
- Compressors
- Diesel Generator
- © Pumps
- Conveyor

- © Fin Press Machine
- Air Compressor
- Forging Machine
- © CNC Machine
- Scarfing Machine
- Other Noise Generating Industrial Machines

For the reduction of noise made by machines and mechanical units, we deliver acoustic enclosures, tailor- made for the particular situation, for both indoor and outdoor use. We place highest value on stable, long-life design, ease in dismantling, and high acoustic effectiveness. If desired, we deliver the enclosure including entire electrical installation, ventilation system as well as other accessories according to the client's requirements.

Envirotech Acoustic Enclosures have proven themselves in use all over the world while improving working conditions and protecting the environment.

Each enclosure is designed and manufactured to suit the individual requirements of the machine being closed in. It can have a simple panel design or be a heavy integrated housing. Additional feature include lifting beams, lighting, fire and gas detection & protection systems.

All our enclosures are designed to allow the maximum aspiration and cooling airflow required to make sure machine does not overheat. Weather louvers, acoustic louvers, splitter and baffles are provided to suppress the noise where required. Acoustic Enclosures will be as varied as the costumer's requirements. The enclosure outer walls generally consists of 1.6-2 mm thickness of CRCA steel sheeting outside, and inner surface is GI perforated sheet filled with tissue paper laminated rock wool pads.