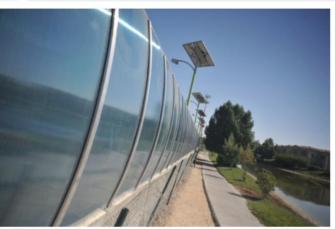

The construction consisted of MS/Galvanized steel beam as horizontal and vertical posts specially designed aluminium pressure pad with rubber gas kit use to grip polycarbonate sheet tightly.

The standard Polycarbonate Noise Barriers designed to achieve 22 STC to 36 STC rating and the same has been confirmed during laboratory test. All Polycarbonate sheets are UV coated and having warrantee upto10years.