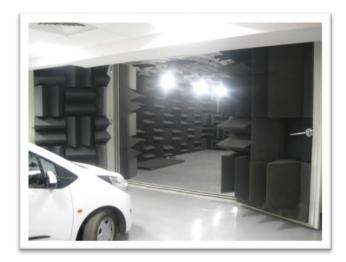

## **ANECHOIC & SEMI ANECHOIC CHAMBER**

#### **ANECHOIC CHAMBER**

An anechoic chamber (an-echoic or non-echoing) is a room designed to stop reflections of sound waves. They are also insulated from exterior sources of noise. The combination of both aspects means they simulate a quiet open-space of infinite dimension, which is useful when exterior influences would otherwise give false results.

#### **SEMI ANECHOIC CHAMBER**

A room which create free field conditions but above a reflective plane. Above a certain frequency all sound waves that hit the walls or ceiling of the chamber will be absorbed.

This type of chamber normally used in vehicle testing with a rolling round so that the vehicle may be driven.

The semi-anechoic chamber then forms a controlled environment with the surrounding acoustic conditions behaving as a sterile version of the real world. In this way accurate measurements of the sound inside and outside the vehicle can be made under operating conditions.