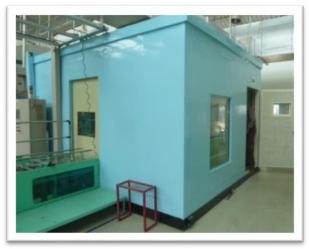

## **ANECHOIC & SEMI ANECHOIC CHAMBER**

#### **ANECHOIC CHAMBER**

An anechoic chamber (an-echoic or non-echoing) is a room designed to stop reflections of sound waves. They are also insulated from exterior sources of noise. The combination of both aspects means they simulate a quiet open-space of infinite dimension, which is useful when exterior influences would otherwise give false results.

#### **SEMI ANECHOIC CHAMBER**

A room which create free field conditions but above a reflective plane. Above a certain frequency all sound waves that hit the walls or ceiling of the chamber will be absorbed.

This type of chamber normally used in vehicle testing with a rolling round so that the vehicle may be driven.

The semi-anechoic chamber then forms a controlled environment with the surrounding acoustic conditions behaving as a sterile version of the real world. In this way accurate measurements of the sound inside and outside the vehicle can be made under operating conditions.