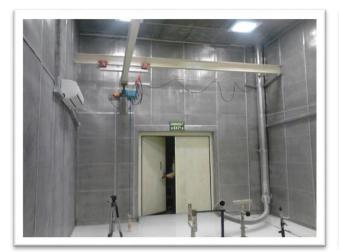

## **ANECHOIC & SEMI ANECHOIC CHAMBER**

#### **ANECHOIC CHAMBER**

An anechoic chamber (an-echoic or non-echoing) is a room designed to stop reflections of sound waves. They are also insulated from exterior sources of noise. The combination of both aspects means they simulate a quiet open-space of infinite dimension, which is useful when exterior influences would otherwise give false results.

#### **SEMI ANECHOIC CHAMBER**

A room which create free field conditions but above a reflective plane. Above a certain frequency all sound waves that hit the walls or ceiling of the chamber will be absorbed.